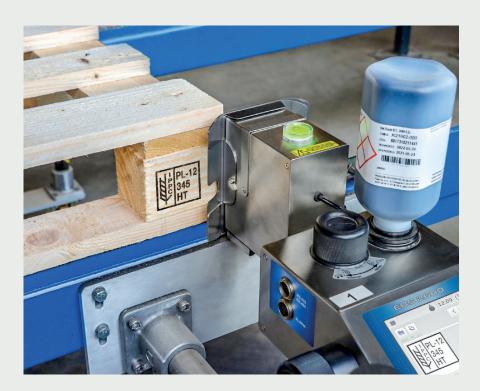

# Ideal for printing on porous surfaces

# Top printing quality - everytime!

The EBS-2600 is a highly-modern, compact system for high-resolution prints on many surfaces. With its modern, intuitive and reliable design, the printer is ready for operation within seconds. It can be operated via the convenient colour-touchscreen display or remotely via a web browser.

### Ecological and efficient!

Up to 510 dots vertically and more than 71mm high, at 180 dpi. Text in every print type and height, raster graphics, geometrical figures, barcodes and 2-dimensional codes can be conveniently created and printed.

Printing on cardboard

EPAL-certified marking system for pallets

131458 2600.indd 3 8/28/24 3:50 PM