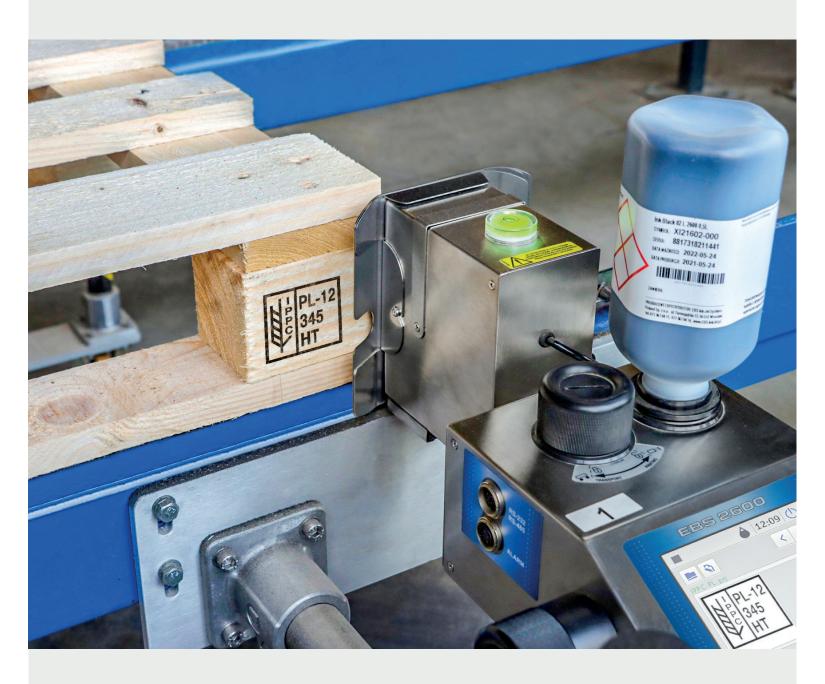

# Ideal for printing on porous surfaces

# Top printing quality - everytime!

The EBS-2600 is a highly-modern, compact system for high-resolution prints on many surfaces. With its modern, intuitive and reliable design, the printer is ready for operation within seconds. It can be operated via the convenient colour-touchscreen display or remotely via a web browser.

### Ecological and efficient!

Up to 510 dots vertically and more than 71mm high, at 180 dpi. Text in every print type and height, raster graphics, geometrical figures, barcodes and 2-dimensional codes can be conveniently created and printed.

Printing on cardboard

EPAL-certified marking system for pallets

131458 2600.indd 3 8/28/24 3:50 PM