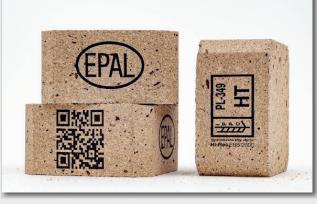

These are characterized by excellent adhesion to a number of surfaces, especially on porous surfaces like pallets, boxes, crates etc.

And the ecological aspect is not to be disregarded, as solvent-free and odourless consumables are used.

Printing on cardboard

EPAL-certified marking system for pallets

131458 2600.indd 3 8/28/24 3:50 PM